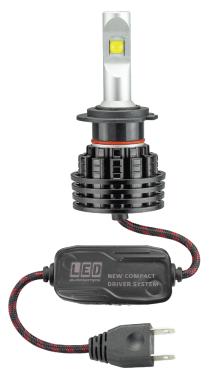

## **H7 Headlight Upgrade Kit**

- Extreme Brightness with 5,000 Effective Lumens
- Energy Saving High Brightness COB LEDs
- Cool White Light 6500K
- Easy Installation with H7 Plug
- Single Beam
- 2 Year Warranty

**Function** Single Beam Headlight

Size82mm x 40mmVoltageMultivolt 9-32VLED Qty9x3 Watts/Cluster

**Cable Fixed** 200mm with Driver and H7 Plug

Colour Temp 6500K

**Output** 5000lm Effective Lumens (Pair)

Lens N/A

Base Aluminium

**Protection** IP67

@13.8V

**Draw** 1.6Amps

Part No. H7-5000LM - Blister

5,000lm Effective Lumens

IP67
Protection

2 Year Warranty

Part No. H7-5000LM