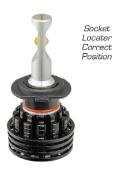

## \* \* \* IMPORTANT INSTALLATION WARNING \* \* \*

If the socket locater is removed from the LED headlight you must ensure it is returned into the correct position. The LEDs must be pointing to the sides. If the LED headlight is not in the correct position it will not function as intended.