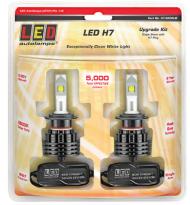

## **H7 Headlight Upgrade Kit**

- Extreme Brightness with 5,000 Effective Lumens
- Energy Saving High Brightness COB LEDs
- Cool White Light 6500K
- Easy Installation with H7 Plug
- Single Beam
- 2 Year Warranty

Part No. H7-5000LM