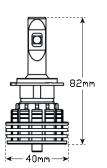

**Function** Single Beam Headlight

Size82mm x 40mmVoltageMultivolt 9-32VLED Qty9x3 Watts/Cluster

**Cable Fixed** 200mm with Driver and H7 Plug

Colour Temp 6500K

**Output** 5000lm Effective Lumens (Pair)

Lens N/A

Base Aluminium

**Protection** IP67

@13.8V

**Draw** 1.6Amps

Part No. H7-5000LM - Blister

5,000lm Effective Lumens

IP67
Protection

2 Year Warranty